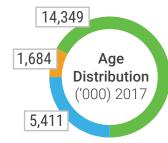

#### **SOCIAL INDICATORS**

Mid-year Population ('000) in 2016

21,444

0-14 Yrs

15-64 Yrs

65 years and over