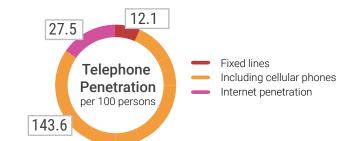

#### **COMMUNICATION**

#### **CURRENCY (CODE)**

central and south central areas are hilly and