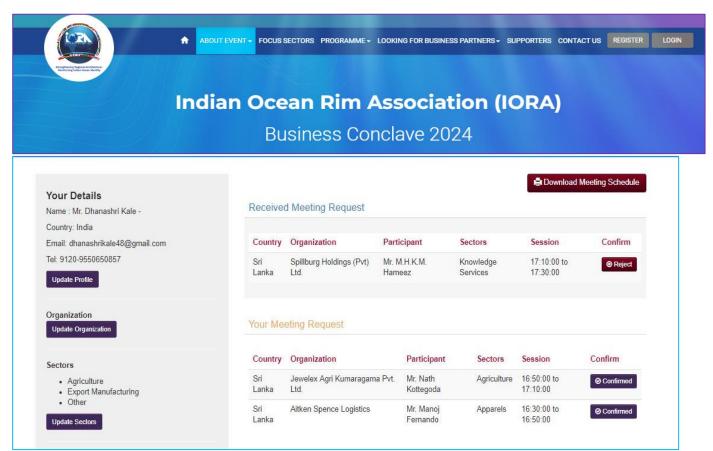

Once you schedule meetings you will see the following screen in your Profile. Meetings requested by you and the meetings requested by other participants will appear as below. Now you confirm the meetings requested by others as you wish. When you request for meetings, an e-mail will be sent automatically from the system to the party concerned indicating that you have requested a meeting appointment

|                                                               |              | 📥 Profile                         |                            |                       |                         |                  |
|---------------------------------------------------------------|--------------|-----------------------------------|----------------------------|-----------------------|-------------------------|------------------|
| <b>Your Details</b><br>Name : Mr. Dhanashri Kale -            | Received     | d Meeting Request                 |                            |                       | 🖹 Download              | Meeting Schedule |
| Country: India<br>Email: dhanashrikale48@gmail.com            | Country      | Organization                      | Participant                | Sectors               | Session                 | Confirm          |
| Tel: 9120-9550650857<br>Update Profile                        | Sri<br>Lanka |                                   | Mr. M.H.K.M.<br>Hameez     | Knowledge<br>Services | 17:10:00 to<br>17:30:00 | Reject           |
| Organization<br>Update Organization                           | Your Mee     | eting Request                     |                            |                       |                         |                  |
| Sectors                                                       | Country      | Organization                      | Participant                | Sectors               | Session                 | Confirm          |
| Agriculture     Export Manufacturing     Other Update Sectors | Sri<br>Lanka | Jewelex Agri Kumaragama F<br>Ltd. | ∾vt. Mr. Nath<br>Kottegoda | Agriculture           | 10,50:00 to<br>17:10:00 | ⊘ Confirmed      |
|                                                               | Sri<br>Lanka | Aitken Spence Logistics           | Mr. Manoj<br>Fernando      | Apparels              | 16:30:00 to<br>16:50:00 | ⊘ Confirmed      |

Please note that once you confirm the meeting/s, it will be displayed in the final schedule of the B2B meetings session. Therefore, please visit the web regularly and look for new registrations where you may be in a position to identify potential investors/business partners. If you need any clarifications, please call us on Tel. +94115588818, +945588888 or +945588869 or e-mail ioraconclave@chamber.lk or <u>lilakshi@chamber.lk</u> or info@chamber.lk